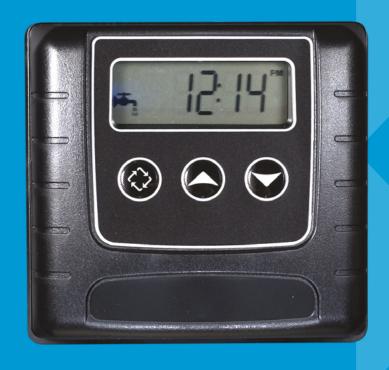

## **TECHNICAL CHARACTERISTICS**

- Can be used on different valves: 5600 family, twin, 2510, 2750, 2850 and 2910
- Easy and simple, user-friendly programming
- Large, blue backlit LCD display
- Time of day in hours and minutes
- Volume of soft water remaining, day remaining, tank in service (Twin)
- Regeneration steps and cycle time remaining
- Service and Diagnostic Modes
- 48 hour internal power backup capacitor
- Quick and easy setup of capacity, regeneration time, and day override
- Advanced programming options including up to 6 independently adjustable cycle times
- Programming is stored in memory EEPROM and will not be lost due to power outages
- Manually regeneration, delayed or immediate, time clock delayed, day of week